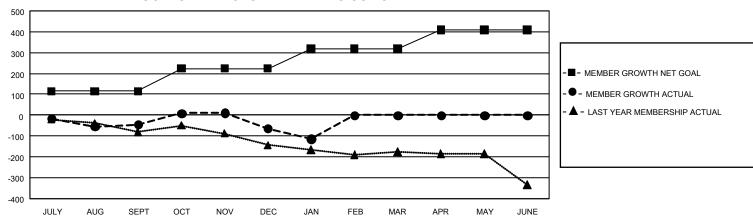

## GOALS AND ACTUAL MEMBERS CUMULATIVE

| DROPPED CLUBS: 1         |           | 144 CLUBS OF 333 ADDED 1<br>OR MORE NEW MEMBERS | GENDER DISTRIBUTION  MALE 5,419 (68.59%) |                                          |  |
|--------------------------|-----------|-------------------------------------------------|------------------------------------------|------------------------------------------|--|
| DROPPED MEMBERS DECEASED | 85        |                                                 | FEMALE NON BINARY PREFER NOT TO ANSWER   | 2,482 (31.41%)<br>0 (0.00%)<br>0 (0.00%) |  |
| CLUB CANCELLED<br>OTHER  | 11<br>430 | CLICK HERE FOR                                  | TOTAL FAMILY UNIT MEMBERS 1,610          |                                          |  |
| TOTAL                    | 526       | CUMULATIVE MEMBERSHIP DATA                      | FAMILY MEMBERS PAYING HALF DUES 819      |                                          |  |

## GMT Constitutional Area 1, Group G

REPORT DOES NOT INCLUDE CLUBS IN UNDISTRICTED AREAS.

| Clubs                 |               |           |               | Members               |                         |                         |                                                    |
|-----------------------|---------------|-----------|---------------|-----------------------|-------------------------|-------------------------|----------------------------------------------------|
| RESULTS FOR 2022-2023 |               |           |               | RESULTS FOR 2022-2023 |                         |                         |                                                    |
| QUARTER               | NEW CLUB GOAL | NEW CLUBS | DROPPED CLUBS | QUARTER MEN           | MBER GROWTH NET<br>GOAL | MEMBER GROWTH<br>ACTUAL | DROPPED MEMBERS<br>ACTUAL (including<br>transfers) |
| JULY/AUG/SEPT         | 3             | 0         | 1             | JULY/AUG/SEPT         | 115                     | 157                     | 187                                                |
| OCT/NOV/DEC           | 9             | 0         | 0             | OCT/NOV/DEC           | 109                     | 237                     | 234                                                |
| JAN/FEB/MAR           | 15            | 0         | 0             | JAN/FEB/MAR           | 93                      | 89                      | 105                                                |
| APR/MAY/JUNE          | 9             | 0         | 0             | APR/MAY/JUNE          | 93                      | 0                       | 0                                                  |