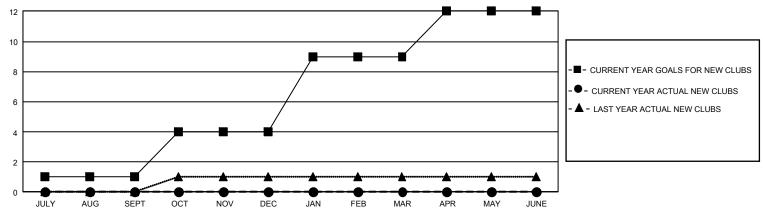

## GOALS AND ACTUAL NEW CLUBS CUMULATIVE

## GMT Constitutional Area 1, Group G

REPORT DOES NOT INCLUDE CLUBS IN UNDISTRICTED AREAS.

| Clubs                 |               |           |               | Members               |                         |                         |                                                    |
|-----------------------|---------------|-----------|---------------|-----------------------|-------------------------|-------------------------|----------------------------------------------------|
| RESULTS FOR 2022-2023 |               |           |               | RESULTS FOR 2022-2023 |                         |                         |                                                    |
| QUARTER               | NEW CLUB GOAL | NEW CLUBS | DROPPED CLUBS | QUARTER MEN           | MBER GROWTH NET<br>GOAL | MEMBER GROWTH<br>ACTUAL | DROPPED MEMBERS<br>ACTUAL (including<br>transfers) |
| JULY/AUG/SEPT         | 3             | 0         | 1             | JULY/AUG/SEPT         | 115                     | 157                     | 187                                                |
| OCT/NOV/DEC           | 9             | 0         | 0             | OCT/NOV/DEC           | 109                     | 237                     | 234                                                |
| JAN/FEB/MAR           | 15            | 0         | 0             | JAN/FEB/MAR           | 93                      | 89                      | 105                                                |
| APR/MAY/JUNE          | 9             | 0         | 0             | APR/MAY/JUNE          | 93                      | 0                       | 0                                                  |